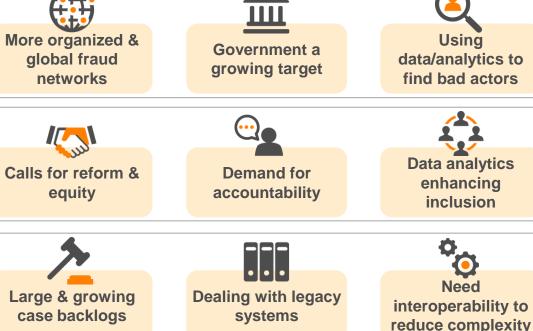

# Market Trends - Prevailing Tailwinds Provide New Growth Opportunities

Demand for TR's Advanced, Trusted & Branded Products is Increasing Deep, Long-term Customer Relationships Provide Advantaged Position

**U.S. Addressable Market** Segment **Growing 6% - 9%** 

Est. ~\$3B Market Segment

**Access to justice** 

challenges

Shift to remote &

contactless

services