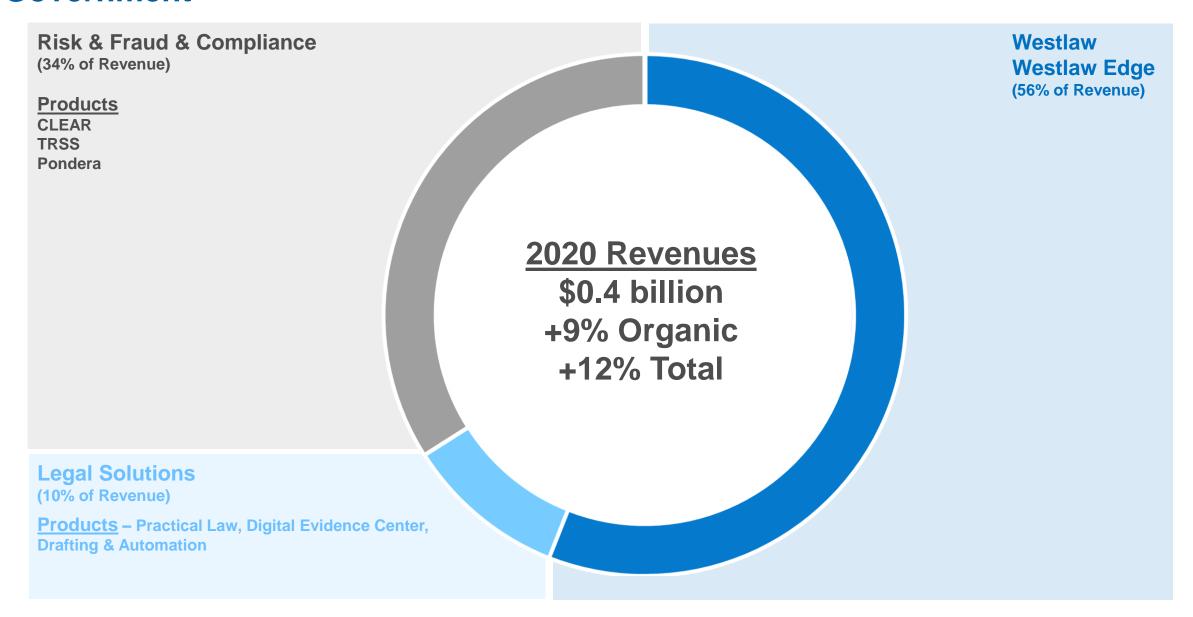

| THOMSON REUTERS THOMSON REUTERS         | Direct Tax - Large footprint, very reliable solution, loyal customer base                                |  |
|                                                            |                                         | Indirect Tax – Fast-growing scalable solution & market                                                   |  |
|                                                            |                                         | Access to new customer groups                                                                            |  |

- (1) Products reported in Legal Professionals and Corporates Segments
- (2) Government reported in Legal Professionals Segment
- (3) Products reported in Tax & Accounting Professionals and Corporates Segments







# **Government - Risk, Fraud & Compliance Strong Positions, High Retention, High Recurring Revenues**

**Powerful Businesses Built with Proprietary Content & Experts = Competitive Advantage** 

|                         | TRSS                                                                                                                                                                                                                             | CLEAR                                                                                                                                                                           | Pondera                                                                                                          | Digital Evidence Center (formerly CaseLines)