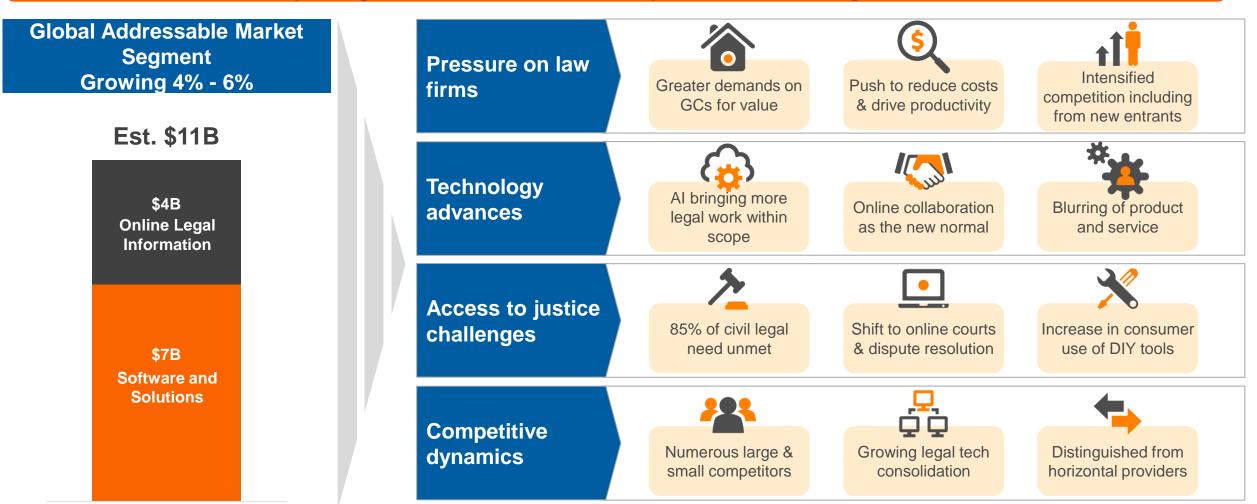

## Legal Professionals Key Highlights

**Attractive End Market Segments** 

Est. \$11B global market segment

Est. 4% - 6% market segment growth

Historically stable & recession-resistant

Strong Prevailing Tailwinds in Our Market Segments Play to Our Strengths & Contribute to Growth

### Market Trends - Prevailing Tailwinds Provide <u>New</u> Growth Opportunities

Demand for TR's Advanced, Trusted & Branded "How-To" Products is Increasing Deep, Long-term Customer Relationships Provide Advantaged Position